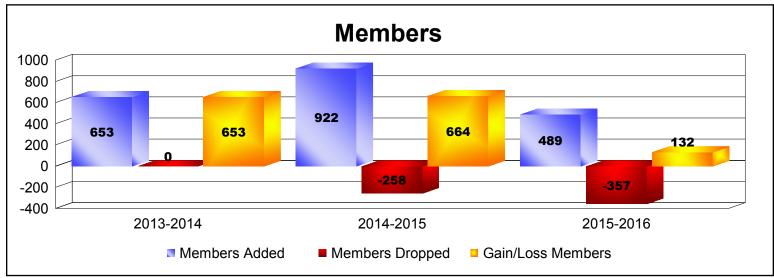

District 390 As of June 2016 Cumulative

| Year      | New<br>Clubs | Dropped<br>Clubs | Gain/<br>Loss<br>Clubs | New<br>Members | Charter<br>Members | Reinstate<br>Members | Transfer<br>Members | Total<br>Member<br>Added | Total<br>Members<br>Dropped | Gain/<br>Loss<br>Members |
|-----------|--------------|------------------|------------------------|----------------|--------------------|----------------------|---------------------|--------------------------|-----------------------------|--------------------------|
| 2013-2014 | 21           | 0                | 21                     | 0              | 653                | 0                    | 0                   | 653                      | 0                           | 653                      |
| 2014-2015 | 19           | 0                | 19                     | 315            | 574                | 0                    | 33                  | 922                      | -258                        | 664                      |
| 2015-2016 | 1            | 0                | 1                      | 387            | 90                 | 4                    | 8                   | 489                      | -357                        | 132                      |
| Average   | 14           | 0                | 14                     | 234            | 439                | 1                    | 14                  | 688                      | -205                        | 483                      |