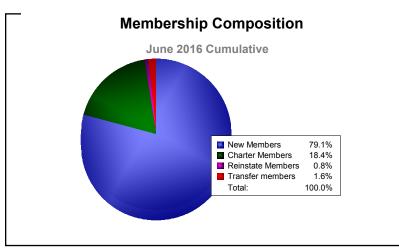

District 390 As of June 2016 Cumulative

| Year      | New<br>Clubs | Dropped<br>Clubs | Gain/<br>Loss<br>Clubs | New<br>Members | Charter<br>Members | Reinstate<br>Members | Transfer<br>Members | Total<br>Member<br>Added | Total<br>Members<br>Dropped | Gain/<br>Loss<br>Members |
|-----------|--------------|------------------|------------------------|----------------|--------------------|----------------------|---------------------|--------------------------|-----------------------------|--------------------------|
| 2013-2014 | 21           | 0                | 21                     | 0              | 653                | 0                    | 0                   | 653                      | 0                           | 653                      |
| 2014-2015 | 19           | 0                | 19                     | 315            | 574                | 0                    | 33                  | 922                      | -258                        | 664                      |
| 2015-2016 | 1            | 0                | 1                      | 387            | 90                 | 4                    | 8                   | 489                      | -357                        | 132                      |
| Average   | 14           | 0                | 14                     | 234            | 439                | 1                    | 14                  | 688                      | -205                        | 483                      |