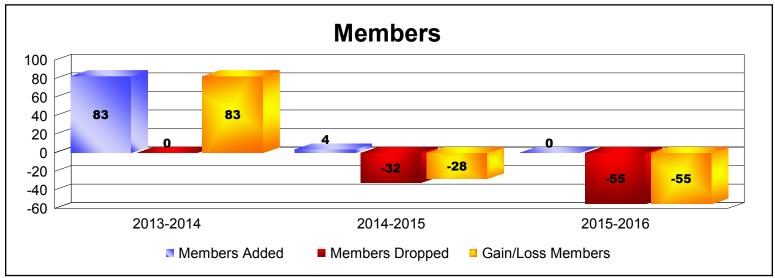

MBR0065 Page 1 of 2 9/15/2016 10:45:05AM

District 390 As of June 2016 Cumulative

| Year      | New<br>Clubs | Dropped<br>Clubs | Gain/<br>Loss<br>Clubs | New<br>Members | Charter<br>Members | Reinstate<br>Members | Transfer<br>Members | Total<br>Member<br>Added | Total<br>Members<br>Dropped | Gain/<br>Loss<br>Members |
|-----------|--------------|------------------|------------------------|----------------|--------------------|----------------------|---------------------|--------------------------|-----------------------------|--------------------------|
| 2013-2014 | 3            | 0                | 3                      | 0              | 83                 | 0                    | 0                   | 83                       | 0                           | 83                       |
| 2014-2015 | 0            | -1               | -1                     | 3              | 0                  | 0                    | 1                   | 4                        | -32                         | -28                      |
| 2015-2016 | 0            | -2               | -2                     | 0              | 0                  | 0                    | 0                   | 0                        | -55                         | -55                      |
| Average   | 1            | -1               | 0                      | 1              | 28                 | 0                    | 0                   | 29                       | -29                         | 0                        |