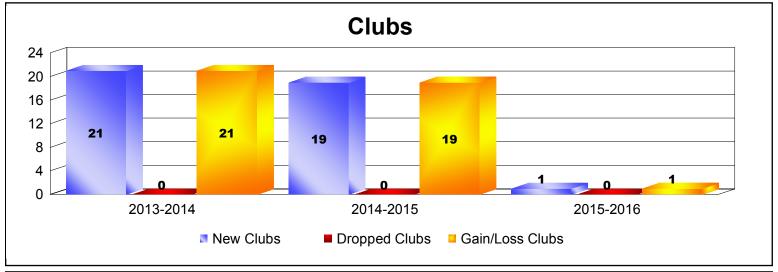

District 390 As of June 2016 Cumulative

| Year      | New<br>Clubs | Dropped<br>Clubs | Gain/<br>Loss<br>Clubs | New<br>Members | Charter<br>Members | Reinstate<br>Members | Transfer<br>Members | Total<br>Member<br>Added | Total<br>Members<br>Dropped | Gain/<br>Loss<br>Members |
|-----------|--------------|------------------|------------------------|----------------|--------------------|----------------------|---------------------|--------------------------|-----------------------------|--------------------------|
| 2013-2014 | 21           | 0                | 21                     | 0              | 653                | 0                    | 0                   | 653                      | 0                           | 653                      |
| 2014-2015 | 19           | 0                | 19                     | 315            | 574                | 0                    | 33                  | 922                      | -258                        | 664                      |
| 2015-2016 | 1            | 0                | 1                      | 387            | 90                 | 4                    | 8                   | 489                      | -357                        | 132                      |
| Average   | 14           | 0                | 14                     | 234            | 439                | 1                    | 14                  | 688                      | -205                        | 483                      |