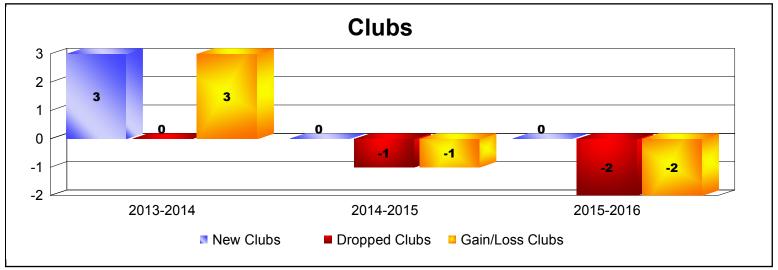

MBR0065 Page 1 of 2 9/15/2016 10:45:05AM

District 390 As of June 2016 Cumulative

| Year      | New<br>Clubs | Dropped<br>Clubs | Gain/<br>Loss<br>Clubs | New<br>Members | Charter<br>Members | Reinstate<br>Members | Transfer<br>Members | Total<br>Member<br>Added | Total<br>Members<br>Dropped | Gain/<br>Loss<br>Members |
|-----------|--------------|------------------|------------------------|----------------|--------------------|----------------------|---------------------|--------------------------|-----------------------------|--------------------------|
| 2013-2014 | 3            | 0                | 3                      | 0              | 83                 | 0                    | 0                   | 83                       | 0                           | 83                       |
| 2014-2015 | 0            | -1               | -1                     | 3              | 0                  | 0                    | 1                   | 4                        | -32                         | -28                      |
| 2015-2016 | 0            | -2               | -2                     | 0              | 0                  | 0                    | 0                   | 0                        | -55                         | -55                      |
| Average   | 1            | -1               | 0                      | 1              | 28                 | 0                    | 0                   | 29                       | -29                         | 0                        |